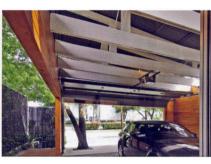

#### Cost

\$100/sf approximately

The trusses supporting the inclined roof above the entry/car court are made of paired 2x12s and 2x6s sandwiching 3/4-in. plywood vertical webs. Pieces of electrical conduit with ends flattened and drilled serve as diagonal bracing. Galvanized steel sheet forms the roof surface.

Section A-A, Truss at plywood web and diagonal bracing