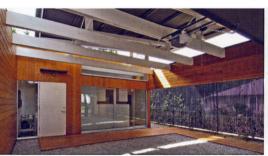

# Prototype Infill Housing

URBAN EDGE DEVELOPERS AND EDWARD M. BAUM, FAIA

Using materials available on the mass retail building market, the attached infill housing units demonstrate that quality, affordable housing can be designed and built using conventional means. Fitting as modular pieces into the standard Dallas residential land parcel of 50ft. wide x 150ft. deep, the units fill the need for amenities such as covered double car parking, plentiful storage, privacy, and energy efficiency in the middle-income price range of \$275,000 to \$300,000.

Wood framing, paired 1,650sf units sharing a common wall, and a one-story courtyard plan brought the construction cost in at a little more than \$100 psf. One courtyard, covered by an inclined roof, forms the entry and parking. Another makes an outdoor 'room' between the living area and the flex room. The courtyard typology internalizes all outdoor space and sources of light and view, and improves security and privacy, an advantage when inserting infill units into various neighborhoods.

An 80ft. band of storage closets and bookshelves along the front-to-rear circulation route ties the dwelling together. Four identical window/sliding door units provide light, ventilation, and access; they also extend the sense of space well beyond the enclosed volume.

Cypress 1x6 tongue and groove siding lends an exterior richness far beyond its cost. The siding runs horizontally with the bevel edge exposed on the walls running in the long direction; and vertically with squared edges visible on walls in the short direction. In this way the volumes gain three-dimensionality and the board ends become self-capping at outside corners, making a simple economical detail.