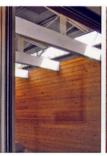

Construction is standard wood frame - 2x4 walls and 2x12 roof joists on 16in. centers – that gives the contractor stick-built or panelized framing options, accommodates needed variations, and provides a flexible context for other trades and products. Exposed and painted roof joists give the spaces throughout a sculptural continuity. The standard 32x80 hollow core flush wood door, encloses the storage volume, makes up the sliding wall to the flex room, and supports the bookshelves.

Cypress 1x6 tongue and groove siding lends an exterior richness far beyond its cost. The siding runs horizontally with the bevel edge exposed on the walls running in the long direction; and vertically with squared edges visible on walls in the short direction. In this way the volumes gain three-dimensionality and the board ends become self-capping at outside corners, making a simple economical detail.