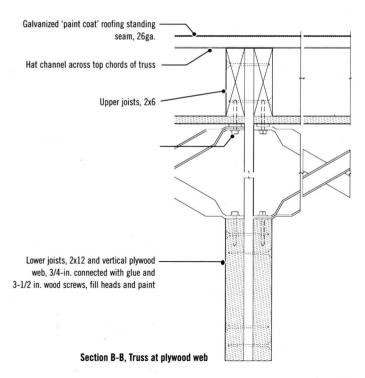

#### Cost

\$100/sf approximately

The trusses supporting the inclined roof above the entry/car court are made of paired 2x12s and 2x6s sandwiching 3/4-in. plywood vertical webs. Pieces of electrical conduit with ends flattened and drilled serve as diagonal bracing. Galvanized steel sheet forms the roof surface.

Section A-A, Truss at plywood web and diagonal bracing