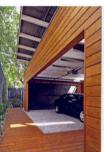

Wood framing, paired 1,650sf units sharing a common wall, and a one-story courtyard plan brought the construction cost in at a little more than \$100 psf. One courtyard, covered by an inclined roof, forms the entry and parking. Another makes an outdoor 'room' between the living area and the flex room. The courtyard typology internalizes all outdoor space and sources of light and view, and improves security and privacy, an advantage when inserting infill units into various neighborhoods.

Courtyards are connected and surfaced in gravel over topsoil, inviting planting, paving, or other treatment by the owners.

Car/entry court

- Kitchen
- Dining/living
- Courtyard
- E Closet wall
- F Book shelves
- G Flex room with
- sliding partition door
- H Master bedroom