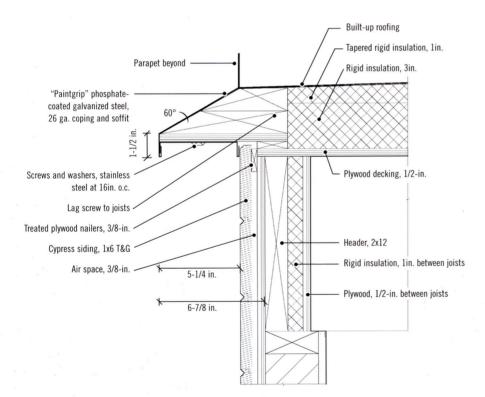

Cypress 1x6 tongue and groove siding lends an exterior richness far beyond its cost. The siding runs horizontally with the bevel edge exposed on the walls running in the long direction; and vertically with squared edges visible on walls in the short direction. In this way the volumes gain three-dimensionality and the board ends become self-capping at outside corners, making a simple economical detail.

### Exterior

 Cypress 1x6 tongue and groove siding used horizontally and vertically, and for walkways, stained with sikkens cetol SRD