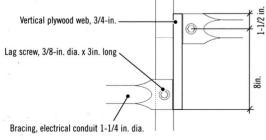

#### Cost

\$100/sf approximately

The trusses supporting the inclined roof above the entry/car court are made of paired 2x12s and 2x6s sandwiching 3/4-in. plywood vertical webs. Pieces of electrical conduit with ends flattened and drilled serve as diagonal bracing. Galvanized steel sheet forms the roof surface.

Section A-A, Truss at plywood web and diagonal bracing