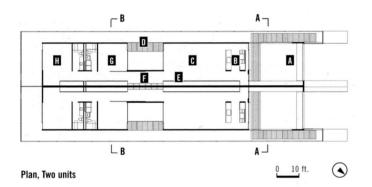

Courtyards are connected and surfaced in gravel over topsoil, inviting planting, paving, or other treatment by the owners.

Car/entry court

- Kitchen
- Dining/living
- Courtyard
- E Closet wall
- F Book shelves
- G Flex room with
- sliding partition door
- H Master bedroom