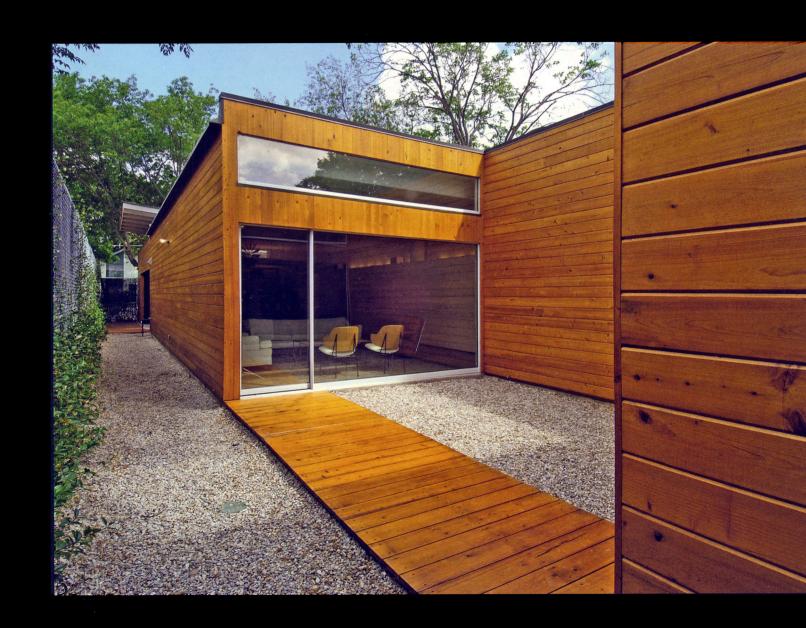

Wood framing, paired 1,650sf units sharing a common wall, and a one-story courtyard plan brought the construction cost in at a little more than \$100 psf. One courtyard, covered by an inclined roof, forms the entry and parking. Another makes an outdoor 'room' between the living area and the flex room. The courtyard typology internalizes all outdoor space and sources of light and view, and improves security and privacy, an advantage when inserting infill units into various neighborhoods.

An 80ft. band of storage closets and bookshelves along the front-to-rear circulation route ties the dwelling together. Four identical window/sliding door units provide light, ventilation, and access; they also extend the sense of space well beyond the enclosed volume.

Cypress 1x6 tongue and groove siding lends an exterior richness far beyond its cost. The siding runs horizontally with the bevel edge exposed on the walls running in the long direction; and vertically with squared edges visible on walls in the short direction. In this way the volumes gain three-dimensionality and the board ends become self-capping at outside corners, making a simple economical detail.