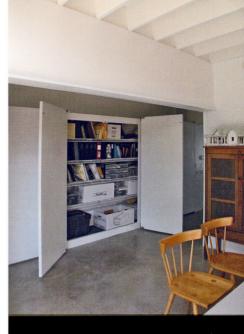

Construction is standard wood frame - 2x4 walls and 2x12 roof joists on 16in. centers – that gives the contractor stick-built or panelized framing options, accommodates needed variations, and provides a flexible context for other trades and products. Exposed and painted roof joists give the spaces throughout a sculptural continuity. The standard 32x80 hollow core flush wood door, encloses the storage volume, makes up the sliding wall to the flex room, and supports the bookshelves.

### Interior

- Painted drywall and painted, exposed 2x12 roof joists
- Area:1,650sf per unit