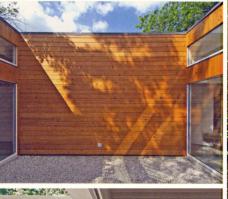

# Prototype Infill Housing

URBAN EDGE DEVELOPERS AND EDWARD M. BAUM, FAIA

Using materials available on the mass retail building market, the attached infill housing units demonstrate that quality, affordable housing can be designed and built using conventional means. Fitting as modular pieces into the standard Dallas residential land parcel of 50ft. wide x 150ft. deep, the units fill the need for amenities such as covered double car parking, plentiful storage, privacy, and energy efficiency in the middle-income price range of \$275,000 to \$300,000.

Wood framing, paired 1,650sf units sharing a common wall, and a one-story courtyard plan brought the construction cost in at a little more than \$100 psf. One courtyard, covered by an inclined roof, forms the entry and parking. Another makes an outdoor 'room' between the living area and the flex room. The courtyard typology internalizes all outdoor space and sources of light and view, and improves security and privacy, an advantage when inserting infill units into various neighborhoods.

Cypress 1x6 tongue and groove siding lends an exterior richness far beyond its cost. The siding runs horizontally with the bevel edge exposed on the walls running in the long direction; and vertically with squared edges visible on walls in the short direction. In this way the volumes gain three-dimensionality and the board ends become self-capping at outside corners, making a simple economical detail.

Jury – A great model for an urban infill in which continuity with the street and the raised angled roofs give the project a strong individuality. Painting the lumber ceiling joists makes them elegant and emphasizes their sculptural quality and framing rhythm.