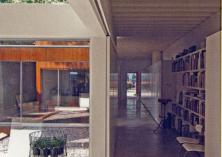

Wood framing, paired 1,650sf units sharing a common wall, and a one-story courtyard plan brought the construction cost in at a little more than \$100 psf. One courtyard, covered by an inclined roof, forms the entry and parking. Another makes an outdoor 'room' between the living area and the flex room. The courtyard typology internalizes all outdoor space and sources of light and view, and improves security and privacy, an advantage when inserting infill units into various neighborhoods.

An 80ft. band of storage closets and bookshelves along the front-to-rear circulation route ties the dwelling together. Four identical window/sliding door units provide light, ventilation, and access; they also extend the sense of space well beyond the enclosed volume.

Construction is standard wood frame - 2x4 walls and 2x12 roof joists on 16in. centers – that gives the contractor stick-built or panelized framing options, accommodates needed variations, and provides a flexible context for other trades and products. Exposed and painted roof joists give the spaces throughout a sculptural continuity. The standard 32x80 hollow core flush wood door, encloses the storage volume, makes up the sliding wall to the flex room, and supports the bookshelves.