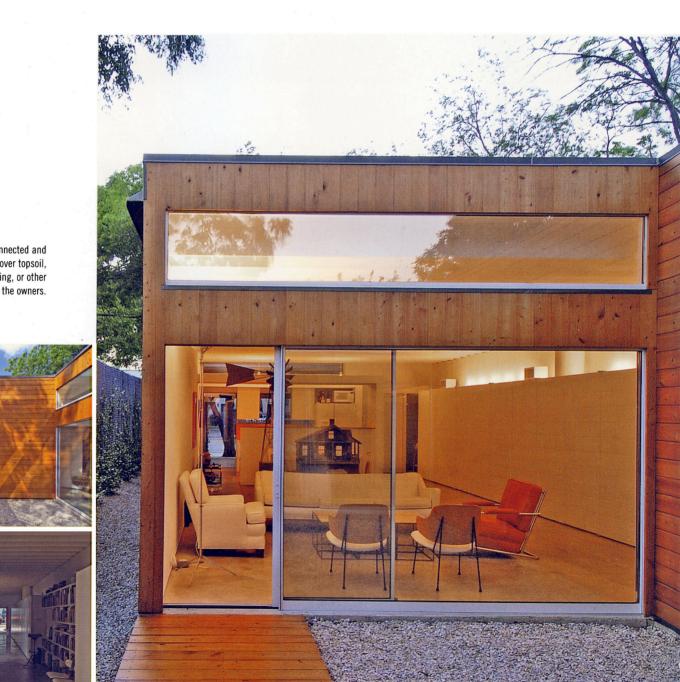

Courtyards are connected and surfaced in gravel over topsoil, inviting planting, paving, or other treatment by the owners.

Car/entry court

- Kitchen
- Dining/living
- Courtyard
- E Closet wall
- F Book shelves
- G Flex room with
- sliding partition door
- H Master bedroom