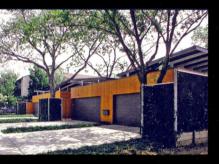

# Prototype Infill Housing

URBAN EDGE DEVELOPERS AND EDWARD M. BAUM, FAIA

Using materials available on the mass retail building market, the attached infill housing units demonstrate that quality, affordable housing can be designed and built using conventional means. Fitting as modular pieces into the standard Dallas residential land parcel of 50ft. wide x 150ft. deep, the units fill the need for amenities such as covered double car parking, plentiful storage, privacy, and energy efficiency in the middle-income price range of \$275,000 to \$300,000.

Wood framing, paired 1,650sf units sharing a common wall, and a one-story courtyard plan brought the construction cost in at a little more than \$100 psf. One courtyard, covered by an inclined roof, forms the entry and parking. Another makes an outdoor 'room' between the living area and the flex room. The courtyard typology internalizes all outdoor space and sources of light and view, and improves security and privacy, an advantage when inserting infill units into various neighborhoods.

Cypress 1x6 tongue and groove siding lends an exterior richness far beyond its cost. The siding runs horizontally with the bevel edge exposed on the walls running in the long direction; and vertically with squared edges visible on walls in the short direction. In this way the volumes gain three-dimensionality and the board ends become self-capping at outside corners, making a simple economical detail.