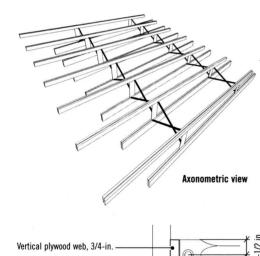

#### Cost

\$100/sf approximately

The trusses supporting the inclined roof above the entry/car court are made of paired 2x12s and 2x6s sandwiching 3/4-in. plywood vertical webs. Pieces of electrical conduit with ends flattened and drilled serve as diagonal bracing. Galvanized steel sheet forms the roof surface.

Section A-A, Truss at plywood web and diagonal bracing