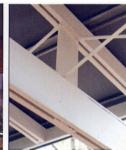

#### Cost

\$100/sf approximately

The trusses supporting the inclined roof above the entry/car court are made of paired 2x12s and 2x6s sandwiching 3/4-in. plywood vertical webs. Pieces of electrical conduit with ends flattened and drilled serve as diagonal bracing. Galvanized steel sheet forms the roof surface.