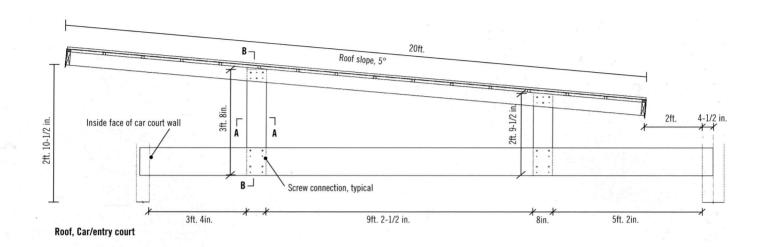

#### Cost

\$100/sf approximately

The trusses supporting the inclined roof above the entry/car court are made of paired 2x12s and 2x6s sandwiching 3/4-in. plywood vertical webs. Pieces of electrical conduit with ends flattened and drilled serve as diagonal bracing. Galvanized steel sheet forms the roof surface.

Section A-A, Truss at plywood web and diagonal bracing