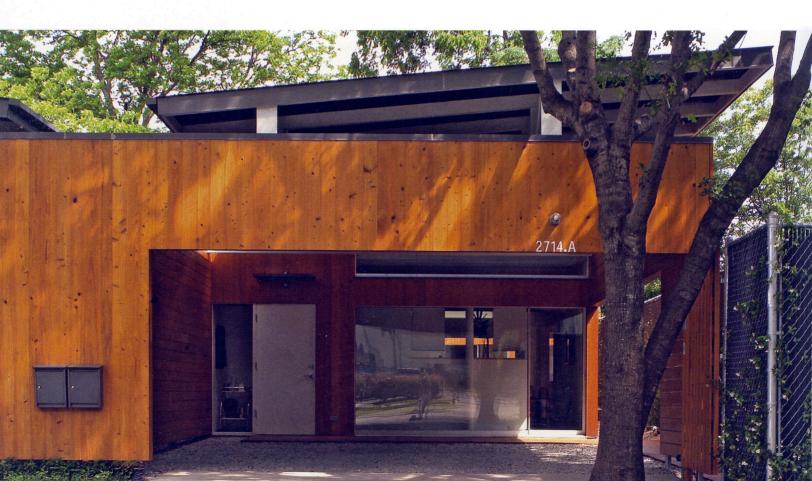

# Prototype Infill Housing

URBAN EDGE DEVELOPERS AND EDWARD M. BAUM, FAIA

Using materials available on the mass retail building market, the attached infill housing units demonstrate that quality, affordable housing can be designed and built using conventional means. Fitting as modular pieces into the standard Dallas residential land parcel of 50ft. wide x 150ft. deep, the units fill the need for amenities such as covered double car parking, plentiful storage, privacy, and energy efficiency in the middle-income price range of \$275,000 to \$300,000.

Wood framing, paired 1,650sf units sharing a common wall, and a one-story courtyard plan brought the construction cost in at a little more than \$100 psf. One courtyard, covered by an inclined roof, forms the entry and parking. Another makes an outdoor 'room' between the living area and the flex room. The courtyard typology internalizes all outdoor space and sources of light and view, and improves security and privacy, an advantage when inserting infill units into various neighborhoods.

An 80ft. band of storage closets and bookshelves along the front-to-rear circulation route ties the dwelling together. Four identical window/sliding door units provide light, ventilation, and access; they also extend the sense of space well beyond the enclosed volume.

Courtyards are connected and surfaced in gravel over topsoil, inviting planting, paving, or other treatment by the owners.

Car/entry court

- Kitchen
- Dining/living
- Courtyard
- E Closet wall
- F Book shelves
- G Flex room with
- sliding partition door
- H Master bedroom

Cypress 1x6 tongue and groove siding lends an exterior richness far beyond its cost. The siding runs horizontally with the bevel edge exposed on the walls running in the long direction; and vertically with squared edges visible on walls in the short direction. In this way the volumes gain three-dimensionality and the board ends become self-capping at outside corners, making a simple economical detail.